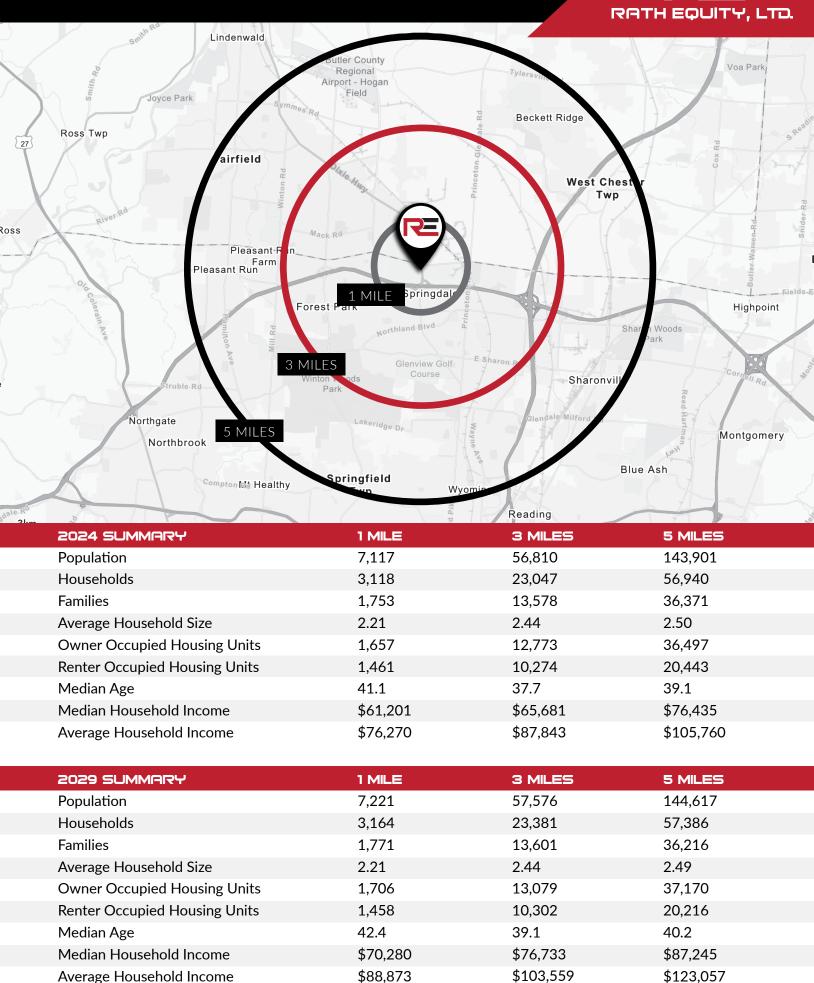

Hard Corner at busy Rt 4 and Cresentville Rd
- Great visibility from Ohio State Route 4
- On site ownership
- Ample free parking









## NEARBY AMENITIES





Cincinnati is Ohio's largest metropolitan area and the nation's 29th-largest. Metropolitan Cincinnati has the twenty-eighth largest economy in the US and the fifth largest in the Midwest, after Chicago, Minneapolis-St. Paul, Detroit, and St. Louis. Due to its abundant amenities, Cincinnati is a magnet for start-ups. Several Fortune 500 companies are headquartered here, such as Procter & Gamble, The Kroger Company, and Fifth Third Bank. General Electric has headquartered their Global Operations Center in Cincinnati. The Kroger Company and the University of Cincinnati are the largest employers in the city.

## **DEMOGRAPHICS**