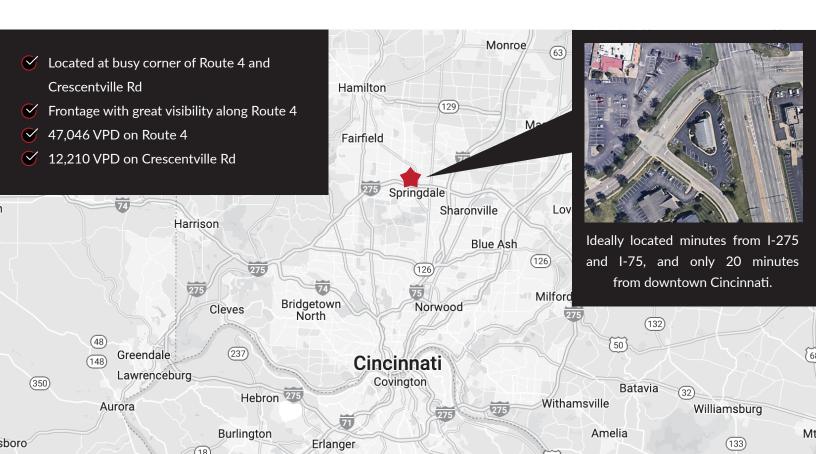

- 4 signs available
- Hard Corner at busy Rt 4 and Cresentville Rd
- Great visibility from Ohio State Route 4
- On site ownership
- Ample free parking