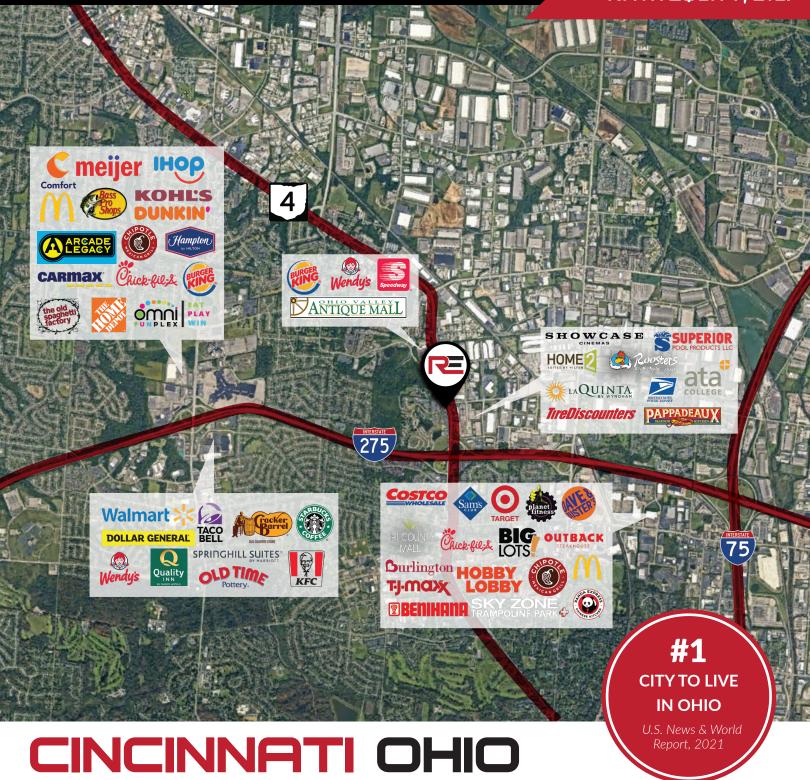

## NEARBY AMENITIES

Cincinnati is Ohio's largest metropolitan area and the nation's 29th-largest. Metropolitan Cincinnati has the twenty-eighth largest economy in the US and the fifth largest in the Midwest, after Chicago, Minneapolis-St. Paul, Detroit, and St. Louis. Due to its abundant amenities, Cincinnati is a magnet for start-ups. Several Fortune 500 companies are headquartered here, such as Procter & Gamble, The Kroger Company, and Fifth Third Bank. General Electric has headquartered their Global Operations Center in Cincinnati. The Kroger Company and the University of Cincinnati are the largest employers in the city.