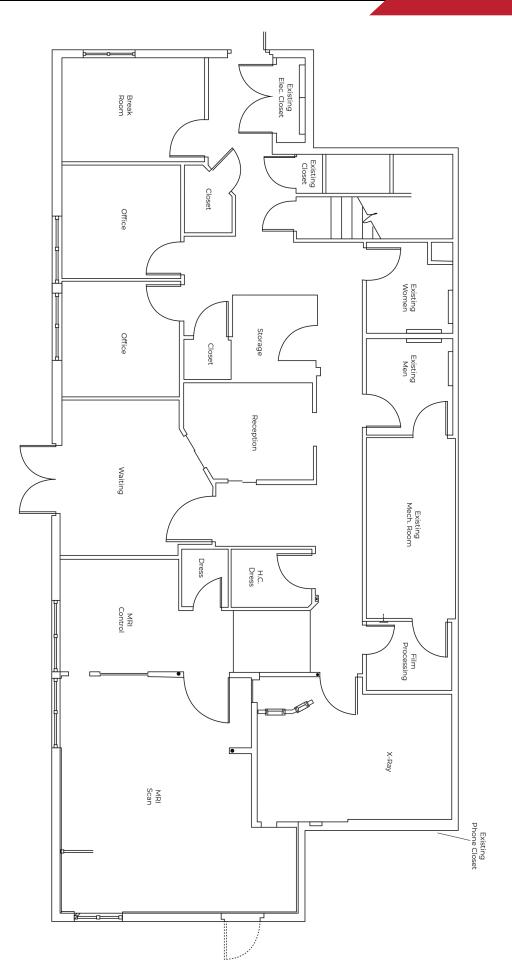

OFFICE SPACE AVAILABLE FOR LEASE

12124 SHERATON LANE CINCINNATI, OH 45246

12124 Sheraton Lane offers 2,402 square feet of office space for lease including 4 private offices, as well as general office space. Ideally located on the busy hard corner of Rt 4 and Cresentville Rd with signage opportunity.

ROBERT MERKT
SENIOR ADVISOR
ROBERT@RATHEQUITY.COM
513-886-2333
RATHEQUITY.COM

- 2,402 sq. ft. available
- Rental Rate: \$15.50 MFG
- First Floor suite with great access
- 4 Private Offices
- General Office Space

- 4 signs available
- Hard Corner at busy Rt 4 and Cresentville Rd
- Great visibility from Ohio State Route 4
- On site ownership
- Ample free parking