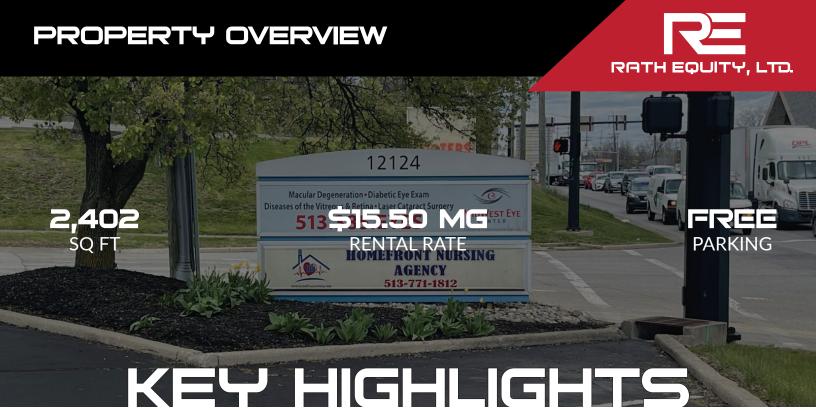

OFFICE SPACE AVAILABLE FOR LEASE

12124 SHERATON LANE CINCINNATI, OH 45246

12124 Sheraton Lane offers 2,402 square feet of office space for lease including 4 private offices, as well as general office space. Ideally located on the busy hard corner of Rt 4 and Cresentville Rd with signage opportunity.

ROBERT MERKT
SENIOR ADVISOR
ROBERT@RATHEQUITY.COM
513-886-2333
RATHEQUITY.COM

- 2,402 sq. ft. available
- Rental Rate: \$15.50 MFG
- First Floor suite with great access
- 4 Private Offices
- General Office Space