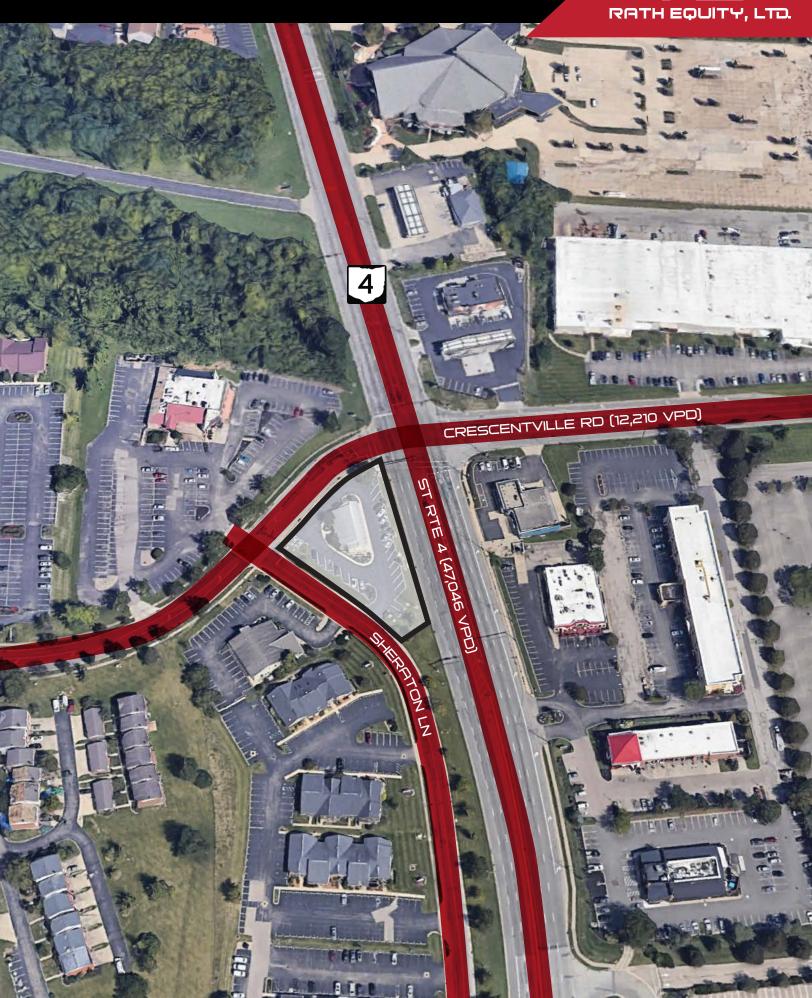

- 4 signs available
- Hard Corner at busy Rt 4 and Cresentville Rd
- Great visibility from Ohio State Route 4
- On site ownership
- Ample free parking