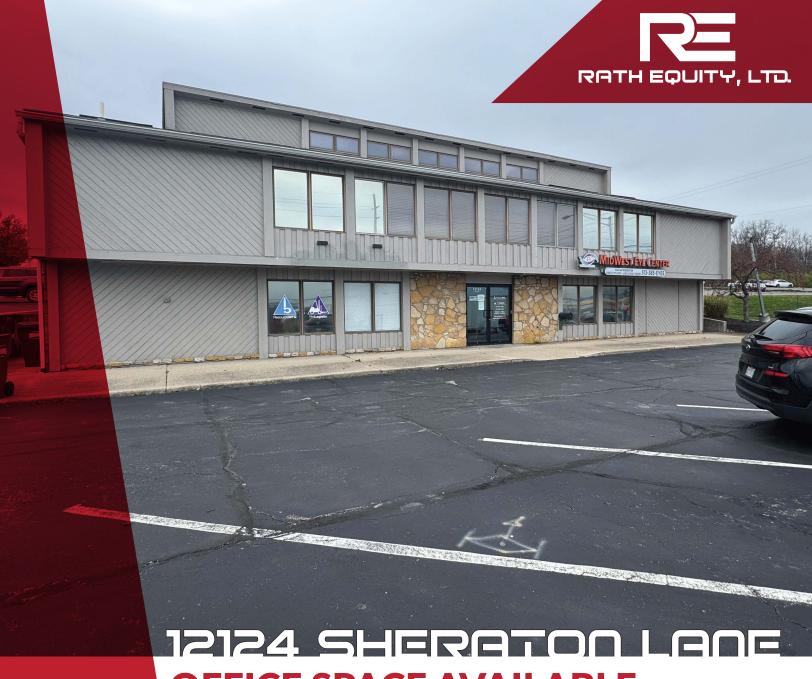

OFFICE SPACE AVAILABLE FOR LEASE

12124 SHERATON LANE CINCINNATI, OH 45246

12124 Sheraton Lane offers 2,402 square feet of office space for lease including 4 private offices, as well as general office space. Ideally located on the busy hard corner of Rt 4 and Cresentville Rd with signage opportunity.