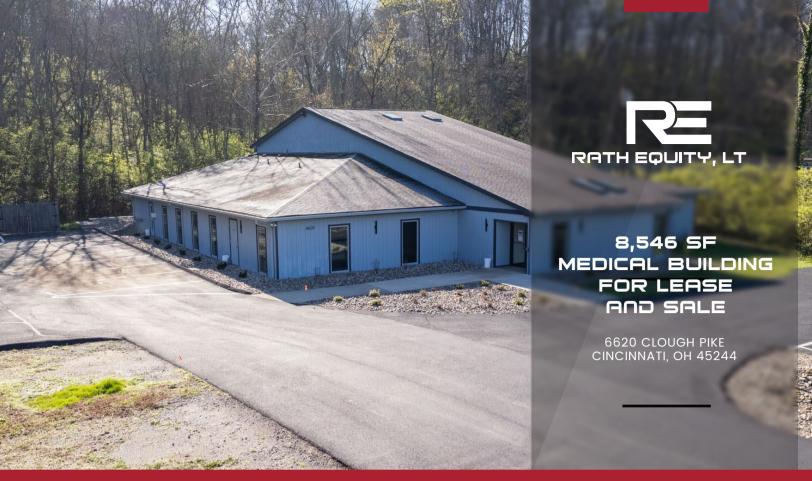

## PROPERTY OVERVIEW

This exceptional property boasts 16 meticulously designed exam room suites, complemented by a state-of-the-art X-Ray imaging room. With recent renovations, including a new HVAC system installed in 2021, this facility offers modern comfort and efficiency. Situated strategically along the area's thriving retail and office corridor, it enjoys high daily traffic counts exceeding 14,000 vehicles, ensuring excellent visibility and accessibility. Just minutes away from I-275, with over 62,000 vehicles passing daily, and in close proximity to the recently expanded Mercy Health Anderson Hospital, this location offers unparalleled convenience for both medical professionals and patients. Nestled in a densely populated and affluent area, with an impressive average household income of \$163,000 within a 1-mile radius and more than 136,000 residents within a 5-mile radius, this property represents a prime lease opportunity.

|                 | • |             | •            |
|-----------------|---|-------------|--------------|
| LEASE PRICE     | • | SALE PRICE  | AVAILABLE SF |
| \$19.50 P/SF MG |   | \$1,390,000 | 8,546 SF +/- |

## LEASE HIGHLIGHTS

- > 16 Exam Room Suites and Newly Built Out X-Ray Imaging Room
- > Misc. renovations over the years including HVAC being replaced in 2021
- > Positioned Along Area's Retail & Office Corridor.
- > Features Easy Access and Excellent Visibility with Daily Traffic Counts Exceeding 14k Vehicles.
- > Minutes from Interstate-275 (62k+ VPD).
- In Close Proximity to Mercy Health Anderson Hospital One of the Largest Hospitals in Greater Cincinnati. It has a Staff of about 1,250 including 640 Medical Personnel. Recently Completed a \$74M Hospital Expansion.
- > Densely Populated and Affluent Area: Features an Average Household Income of \$163+ within a 1-Mile Radius and more than 136k People Residing within a 5-Mile Radius.
- > Recent Property Upgrades:
- Seal Coat and Stripping of the Parking Lot
- Building Painting