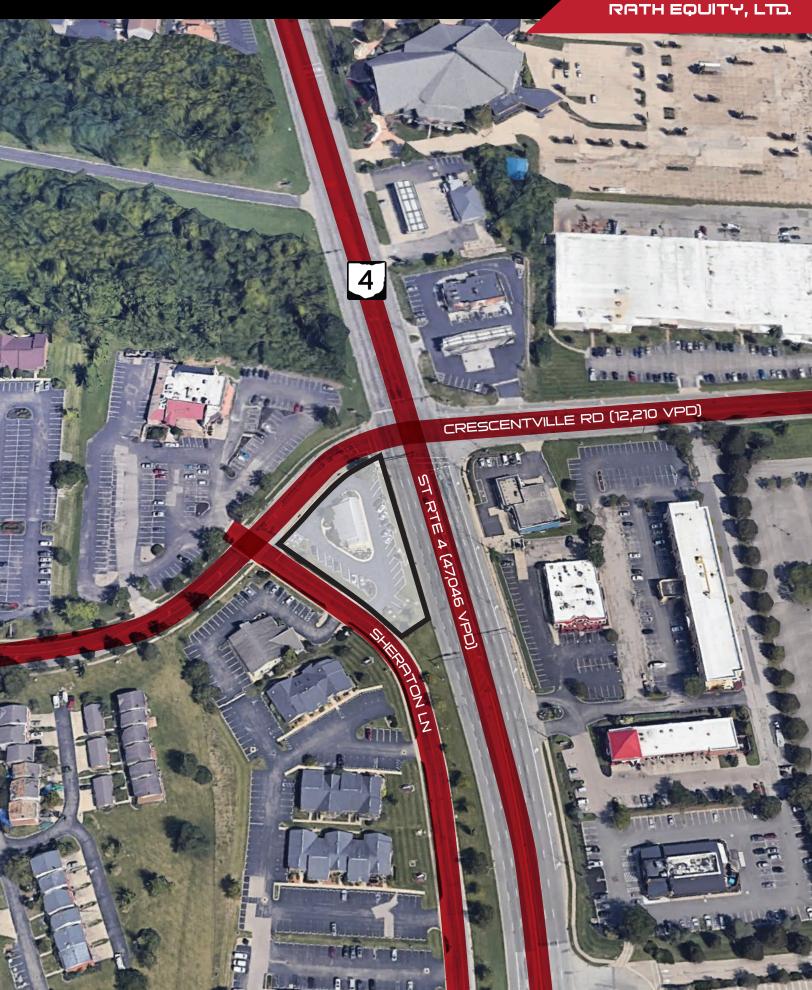

- 4 signs available
- Hard Corner at busy Rt 4 and Cresentville Rd
- Great visibility from Ohio State Route 4
- On site ownership
- Ample free parking