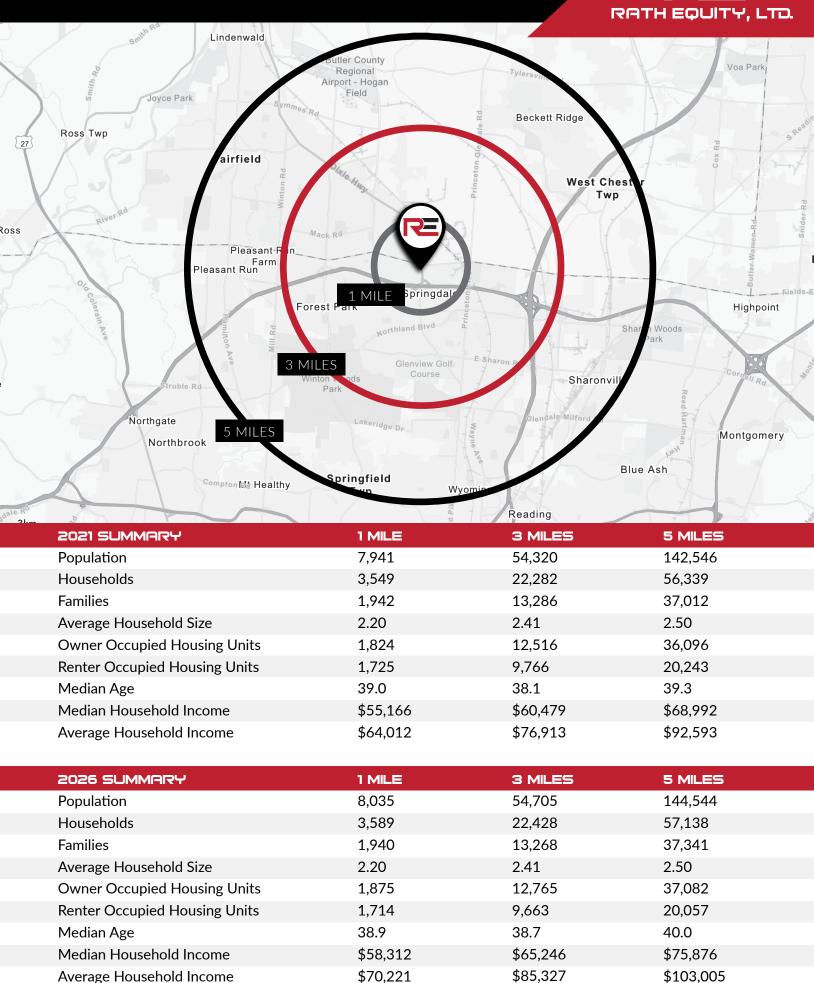

Rd
- Great visibility from Ohio State Route 4
- On site ownership
- Ample free parking







## PROPERTY PHOTOS

























## NEARBY AMENITIES





Cincinnati is Ohio's largest metropolitan area and the nation's 29th-largest. Metropolitan Cincinnati has the twenty-eighth largest economy in the US and the fifth largest in the Midwest, after Chicago, Minneapolis-St. Paul, Detroit, and St. Louis. Due to its abundant amenities, Cincinnati is a magnet for start-ups. Several Fortune 500 companies are headquartered here, such as Procter & Gamble, The Kroger Company, and Fifth Third Bank. General Electric has headquartered their Global Operations Center in Cincinnati. The Kroger Company and the University of Cincinnati are the largest employers in the city.

## **DEMOGRAPHICS**