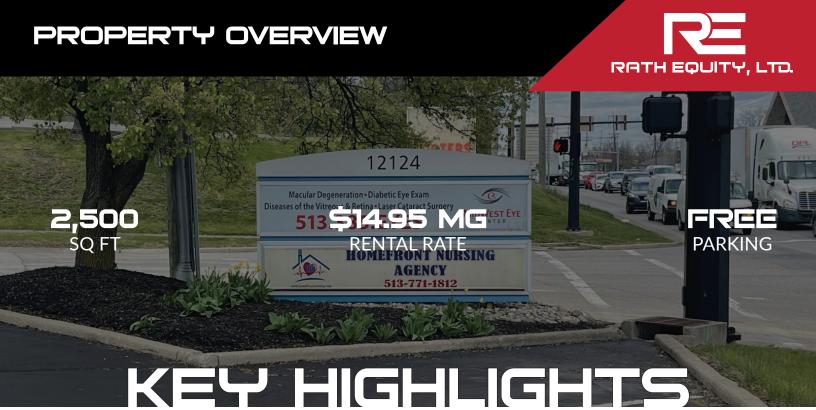

## OFFICE SPACE AVAILABLE FOR LEASE

12124 SHERATON LANE CINCINNATI, OH 45246

12124 Sheraton Lane offers 2500 square feet of office space for lease including 4 private offices, as well as general office space. Ideally located on the busy hard corner of Rt 4 and Cresentville Rd with signage opportunity.

ROBERT MERKT
SENIOR ADVISOR
ROBERT@RATHEQUITY.COM
513-886-2333
RATHEQUITY.COM

- 2,500 sq. ft. available
- Rental Rate: \$14.95 MFG
- First Floor suite with great access
- 4 Private Offices
- General Office Space

- 4 signs available
- Hard Corner at busy Rt 4 and Cresentville Rd
- Great visibility from Ohio State Route 4
- On site ownership
- Ample free parking