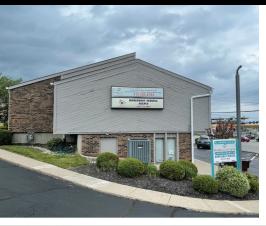

## OFFICE SPACE AVAILABLE FOR LEASE

12124 SHERATON LANE CINCINNATI, OH 45246

12124 Sheraton Lane offers 2500 square feet of office space for lease including 4 private offices, as well as general office space. Ideally located on the busy hard corner of Rt 4 and Cresentville Rd with signage opportunity.

ROBERT MERKT
SENIOR ADVISOR
ROBERT@RATHEQUITY.COM
513-886-2333
RATHEQUITY.COM

- 2,500 sq. ft. available
- Rental Rate: \$14.95 MFG
- First Floor suite with great access
- 4 Private Offices
- General Office Space

- 4 signs available
- Hard Corner at busy Rt 4 and Cresentville Rd
- Great visibility from Ohio State Route 4
- On site ownership
- Ample free parking

## PROPERTY PHOTOS