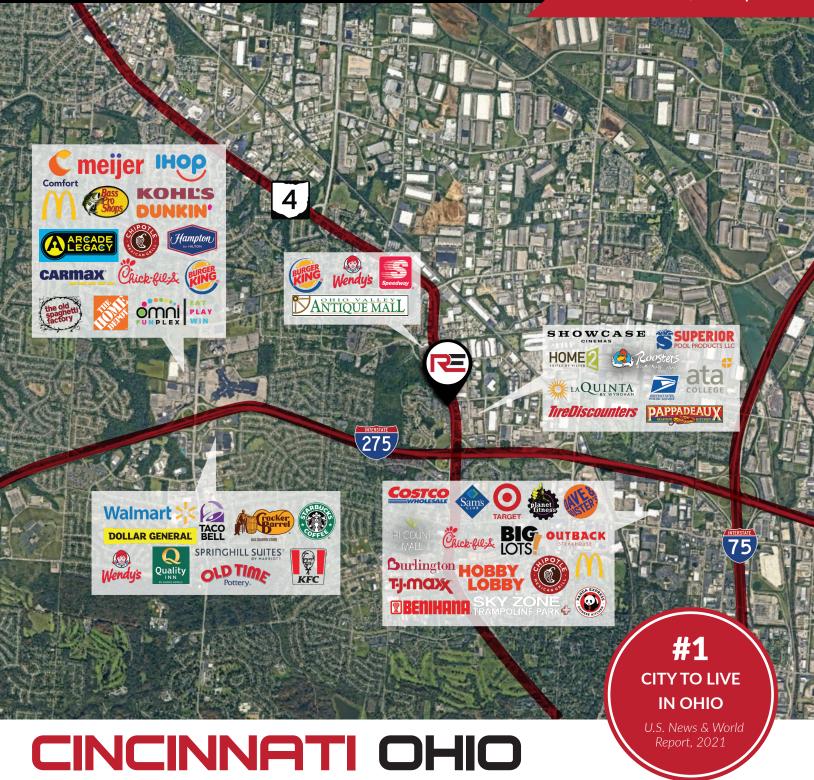

## NEARBY AMENITIES

Cincinnati is Ohio's largest metropolitan area and the nation's 29th-largest. Metropolitan Cincinnati has the twenty-eighth largest economy in the US and the fifth largest in the Midwest, after Chicago, Minneapolis-St. Paul, Detroit, and St. Louis. Due to its abundant amenities, Cincinnati is a magnet for start-ups. Several Fortune 500 companies are headquartered here, such as Procter & Gamble, The Kroger Company, and Fifth Third Bank. General Electric has headquartered their Global Operations Center in Cincinnati. The Kroger Company and the University of Cincinnati are the largest employers in the city.