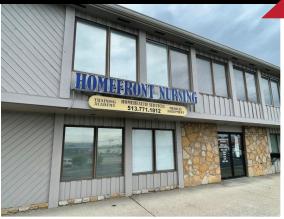

## OFFICE SPACE AVAILABLE FOR LEASE

12124 SHERATON LANE CINCINNATI, OH 45246

12124 Sheraton Lane offers 2500 square feet of office space for lease including 4 private offices, as well as general office space. Ideally located on the busy hard corner of Rt 4 and Cresentville Rd with signage opportunity.

ROBERT MERKT
SENIOR ADVISOR
ROBERT@RATHEQUITY.COM
513-886-2333
RATHEQUITY.COM



- 2,500 sq. ft. available
- Rental Rate: \$14.95 MFG
- First Floor suite with great access
- 4 Private Offices
- General Office Space

- 4 signs available
- Hard Corner at busy Rt 4 and Cresentville Rd
- Great visibility from Ohio State Route 4
- On site ownership
- Ample free parking







## PROPERTY PHOTOS

























## NEARBY AMENITIES





Cincinnati is Ohio's largest metropolitan area and the nation's 29th-largest. Metropolitan Cincinnati has the twenty-eighth largest economy in the US and the fifth largest in the Midwest, after Chicago, Minneapolis-St. Paul, Detroit, and St. Louis. Due to its abundant amenities, Cincinnati is a magnet for start-ups. Several Fortune 500 companies are headquartered here, such as Procter & Gamble, The Kroger Company, and Fifth Third Bank. General Electric has headquartered their Global Operations Center in Cincinnati. The Kroger Company and the University of Cincinnati are the largest employers in the city.

## **DEMOGRAPHICS**