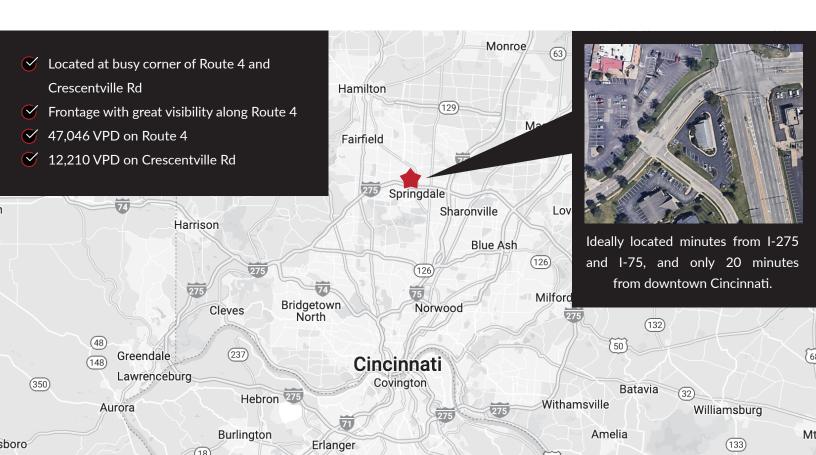

- 4 signs available
- Hard Corner at busy Rt 4 and Cresentville Rd
- Great visibility from Ohio State Route 4
- On site ownership
- Ample free parking