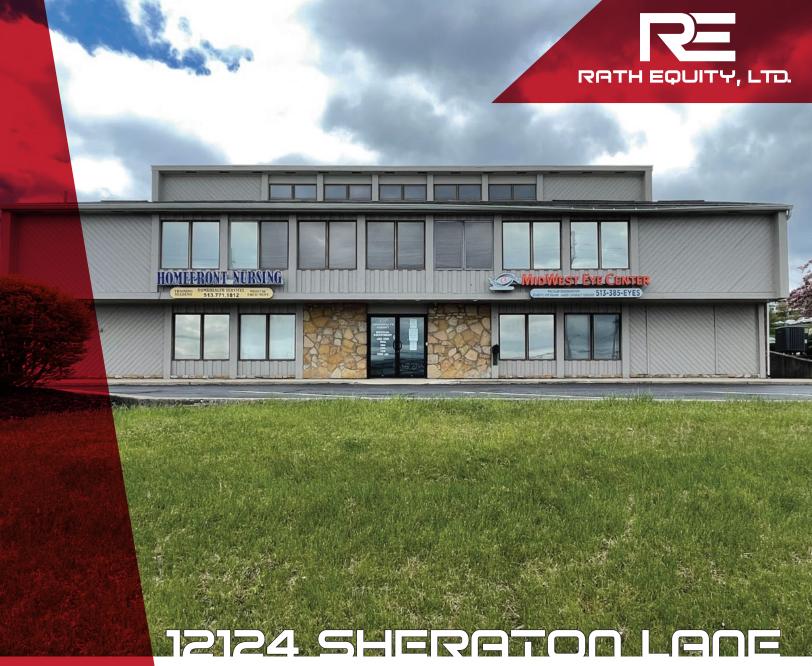

## OFFICE SPACE AVAILABLE FOR LEASE

12124 SHERATON LANE CINCINNATI, OH 45246

12124 Sheraton Lane offers 2500 square feet of office space for lease including 4 private offices, as well as general office space. Ideally located on the busy hard corner of Rt 4 and Cresentville Rd with signage opportunity.