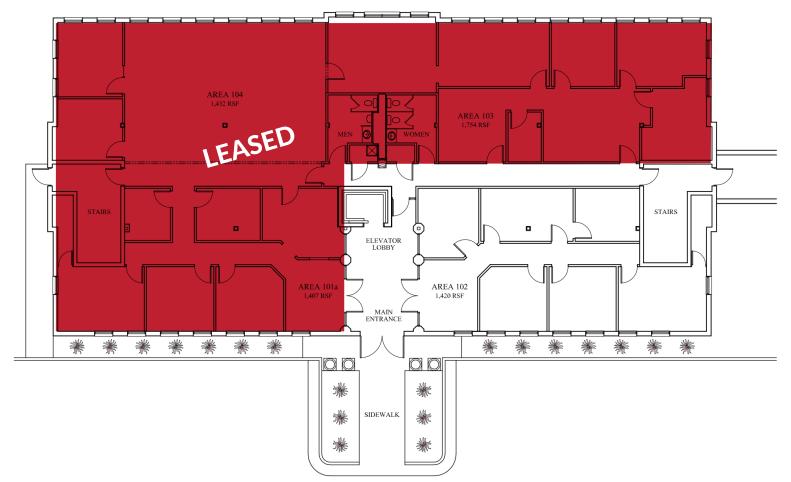

# UNION SAVINGS BANK

# 17,220 SF OFFICE BUILDING FOR LEASE

8534 E KEMPER RD CINCINNATI, OH 45249

8534 E. Kemper offers two office buildings on the busy intersection of Montgomery Rd and Kemper. Smaller suites are available. The perfect environment for business with a walk-on-in type feel with a corporate buildout.

ADAM RATH | BROKER ADAM@RATHEQUITY.COM 513.888.8669 RATHEQUITY.COM

### PROPERTY OVERVIEW





- Multiple suites available
- **Suilt** in 1989
- Multi-floors serviced with elevator

- Park Like Setting with Pond (Stocked with Koi Fish)
- Walking distance to restaurants, gyms & shopping



## PROPERTY PHOTOS



















#### FIRST FLOOR



#### SECOND FLOOR





#### THIRD FLOOR









#### NEARBY AMENITIES





Cincinnati is Ohio's largest metropolitan area and the nation's 29th-largest. Metropolitan Cincinnati has the twenty-eighth largest economy in the US and the fifth largest in the Midwest, after Chicago, Minneapolis-St. Paul, Detroit, and St. Louis. Due to its abundant amenities, Cincinnati is a magnet for start-ups. Several Fortune 500 companies are headquartered here, such as Procter & Gamble, The Kroger Company, and Fifth Third Bank. General Electric has headquartered their Global Operations Center in Cincinnati. The Kroger Company and the University of Cincinnati are the largest employers in the city.

#### **DEMOGRAPHICS**





#### **CONTACT FOR MORE INFORMATION:**

ADAM RATH | BROKER ADAM@RATHEQUITY.COM 513