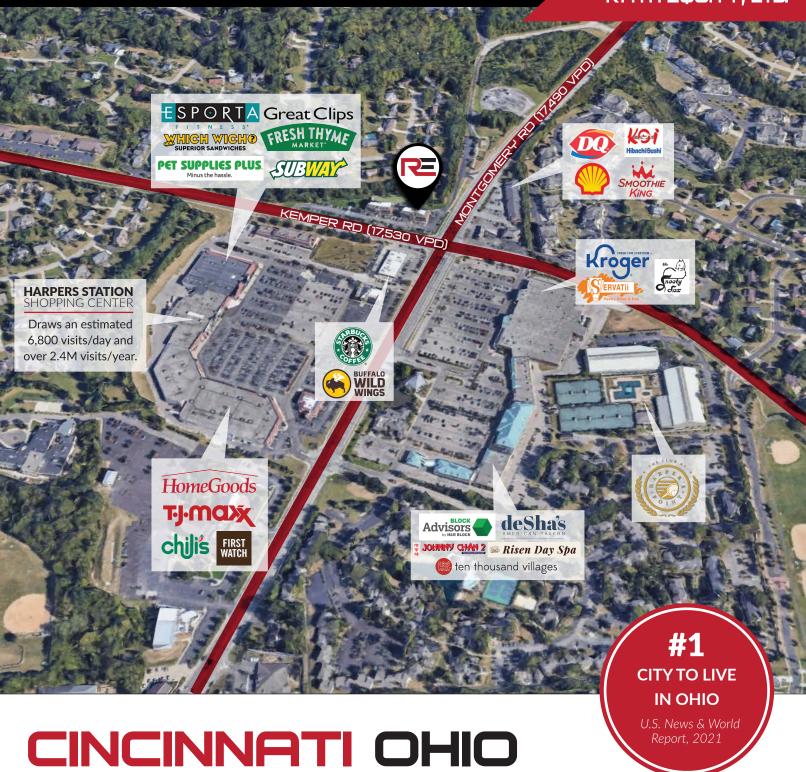

#### NEARBY AMENITIES

Cincinnati is Ohio's largest metropolitan area and the nation's 29th-largest. Metropolitan Cincinnati has the twenty-eighth largest economy in the US and the fifth largest in the Midwest, after Chicago, Minneapolis-St. Paul, Detroit, and St. Louis. Due to its abundant amenities, Cincinnati is a magnet for start-ups. Several Fortune 500 companies are headquartered here, such as Procter & Gamble, The Kroger Company, and Fifth Third Bank. General Electric has headquartered their Global Operations Center in Cincinnati. The Kroger Company and the University of Cincinnati are the largest employers in the city.