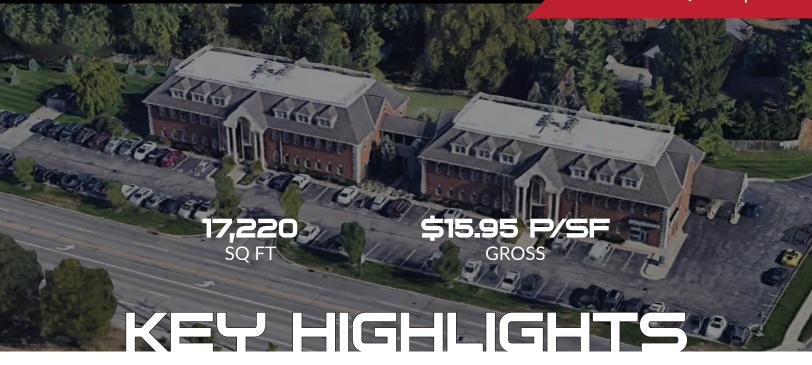

# 17,220 SF OFFICE BUILDING FOR LEASE

8534 E KEMPER RD CINCINNATI, OH 45249

8534 E. Kemper offers two office buildings on the busy intersection of Montgomery Rd and Kemper. Smaller suites are available. The perfect environment for business with a walk-on-in type feel with a corporate buildout.

### PROPERTY OVERVIEW

- Multiple suites available
- **Suilt** in 1989
- Multi-floors serviced with elevator

- Park Like Setting with Pond (Stocked with Koi Fish)
- Walking distance to restaurants, gyms & shopping