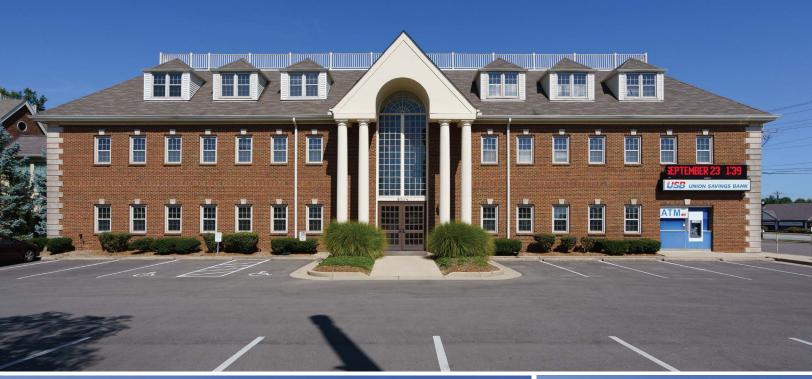

# 17,220 SF OFFICE BUILDING FOR LEASE

8534 E KEMPER RD CINCINNATI, OH 45249

8534 E. Kemper offers two office buildings on the busy intersection of Montgomery Rd and Kemper. Smaller suites are available. The perfect environment for business with a walk-on-in type feel with a corporate buildout.

### PROPERTY OVERVIEW

- Multiple suites available
- **Suilt** in 1989
- Multi-floors serviced with elevator

- Park Like Setting with Pond (Stocked with Koi Fish)
- Walking distance to restaurants, gyms & shopping