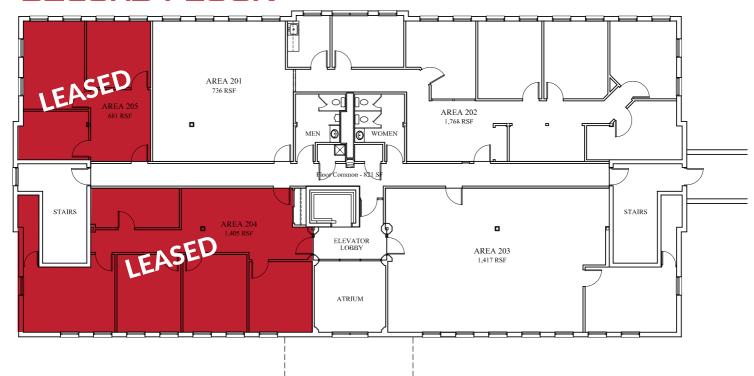

# UNION SAVINGS BANK

# 17,220 SF OFFICE BUILDING FOR LEASE

8534 E KEMPER RD CINCINNATI, OH 45249

8534 E. Kemper offers two office buildings on the busy intersection of Montgomery Rd and Kemper. Smaller suites are available. The perfect environment for business with a walk-on-in type feel with a corporate buildout.

ADAM RATH | BROKER ADAM@RATHEQUITY.COM 513.888.8669 RATHEQUITY.COM

### PROPERTY OVERVIEW





- Multiple suites available
- **Suilt** in 1989
- Multi-floors serviced with elevator

- Park Like Setting with Pond (Stocked with Koi Fish)
- Walking distance to restaurants, gyms & shopping



## PROPERTY PHOTOS



















#### FIRST FLOOR



#### SECOND FLOOR





#### THIRD FLOOR









#### NEARBY AMENITIES





Cincinnati is Ohio's largest metropolitan area and the nation's 29th-largest. Metropolitan Cincinnati has the twenty-eighth largest economy in the US and the fifth largest in the Midwest, after Chicago, Minneapolis-St. Paul, Detroit, and St. Louis. Due to its abundant amenities, Cincinnati is a magnet for start-ups. Several Fortune 500 companies are headquartered here, such as Procter & Gamble, The Kroger Company, and Fifth Third Bank. General Electric has headquartered their Global Operations Center in Cincinnati. The Kroger Company and the University of Cincinnati are the largest employers in the city.

#### **DEMOGRAPHICS**





#### **CONTACT FOR MORE INFORMATION:**

ADAM RATH | BROKER ADAM@RATHEQUITY.COM 513.888.8669 RATHEQUITY.