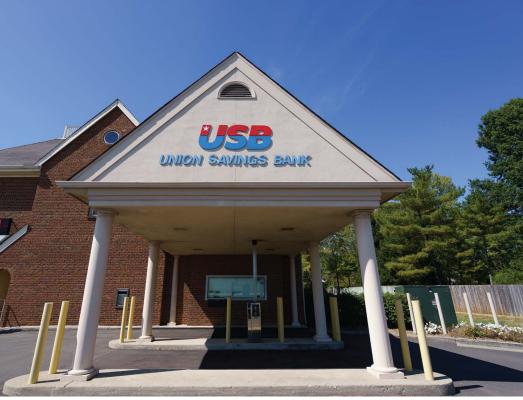

# UNION SAVINGS BANK

# 17,220 SF OFFICE BUILDING FOR LEASE

8534 E KEMPER RD CINCINNATI, OH 45249

8534 E. Kemper offers two office buildings on the busy intersection of Montgomery Rd and Kemper. Smaller suites are available. The perfect environment for business with a walk-on-in type feel with a corporate buildout.

### PROPERTY OVERVIEW

- Multiple suites available
- **Suilt** in 1989
- Multi-floors serviced with elevator

- Park Like Setting with Pond (Stocked with Koi Fish)
- Walking distance to restaurants, gyms & shopping