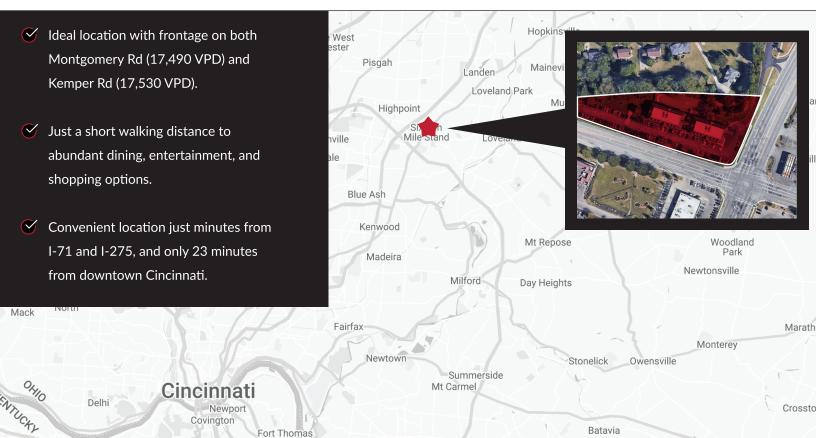

# 17,220 SF OFFICE BUILDING FOR LEASE

8534 E KEMPER RD CINCINNATI, OH 45249

8534 E. Kemper offers two office buildings on the busy intersection of Montgomery Rd and Kemper. Smaller suites are available. The perfect environment for business with a walk-on-in type feel with a corporate buildout.

#### NEARBY AMENITIES

Cincinnati is Ohio's largest metropolitan area and the nation's 29th-largest. Metropolitan Cincinnati has the twenty-eighth largest economy in the US and the fifth largest in the Midwest, after Chicago, Minneapolis-St. Paul, Detroit, and St. Louis. Due to its abundant amenities, Cincinnati is a magnet for start-ups. Several Fortune 500 companies are headquartered here, such as Procter & Gamble, The Kroger Company, and Fifth Third Bank. General Electric has headquartered their Global Operations Center in Cincinnati. The Kroger Company and the University of Cincinnati are the largest employers in the city.