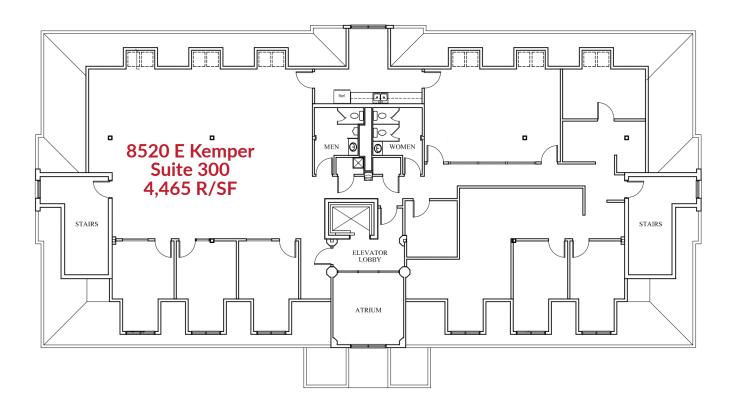

#### FIRST FLOOR

### PROPERTY OVERVIEW

- Multiple suites available
- **Suilt** in 1989
- Multi-floors serviced with elevator

- Park Like Setting with Pond (Stocked with Koi Fish)
- Walking distance to restaurants, gyms & shopping