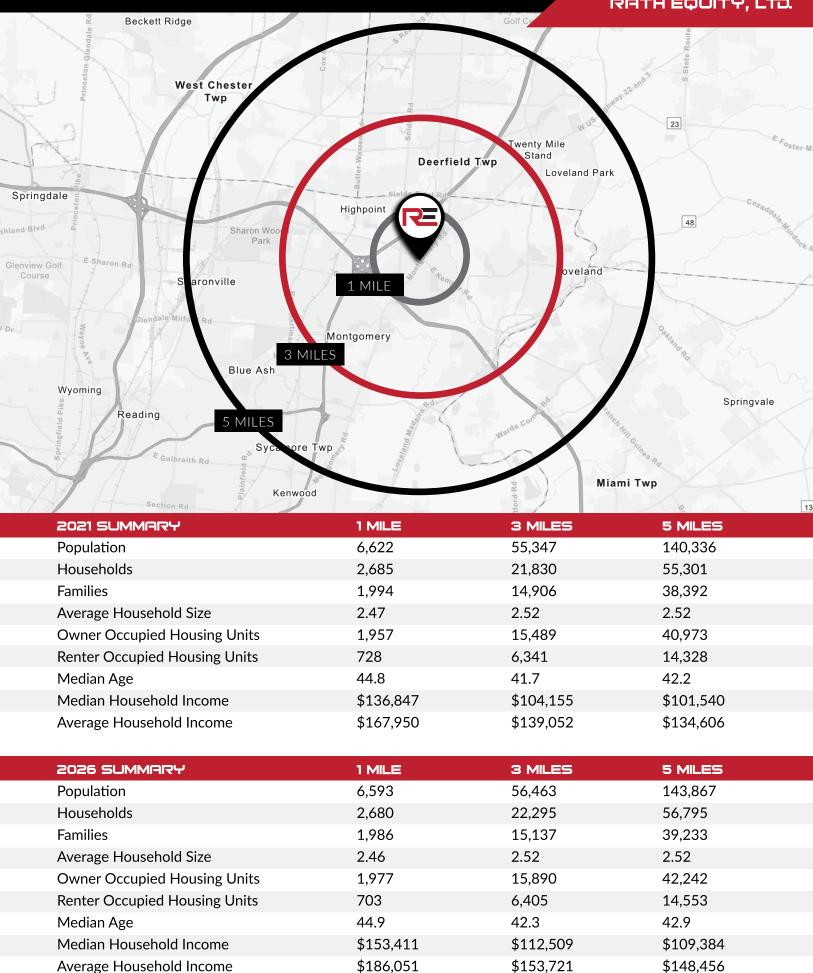

aurants, gyms & shopping



## PROPERTY PHOTOS



















#### FIRST FLOOR



#### SECOND FLOOR





#### THIRD FLOOR









#### NEARBY AMENITIES





Cincinnati is Ohio's largest metropolitan area and the nation's 29th-largest. Metropolitan Cincinnati has the twenty-eighth largest economy in the US and the fifth largest in the Midwest, after Chicago, Minneapolis-St. Paul, Detroit, and St. Louis. Due to its abundant amenities, Cincinnati is a magnet for start-ups. Several Fortune 500 companies are headquartered here, such as Procter & Gamble, The Kroger Company, and Fifth Third Bank. General Electric has headquartered their Global Operations Center in Cincinnati. The Kroger Company and the University of Cincinnati are the largest employers in the city.

#### **DEMOGRAPHICS**





#### **CONTACT FOR MORE INFORMATION:**

ADAM RATH | BROKER ADAM@RATHEQUITY.COM 513.888.8669 RATHEQUITY.COM