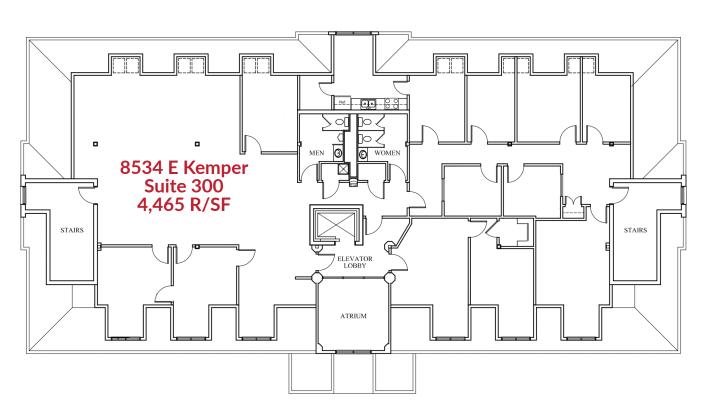

#### SECOND FLOOR

### PROPERTY OVERVIEW

- Multiple suites available
- **Suilt** in 1989
- Multi-floors serviced with elevator

- Park Like Setting with Pond (Stocked with Koi Fish)
- Walking distance to restaurants, gyms & shopping