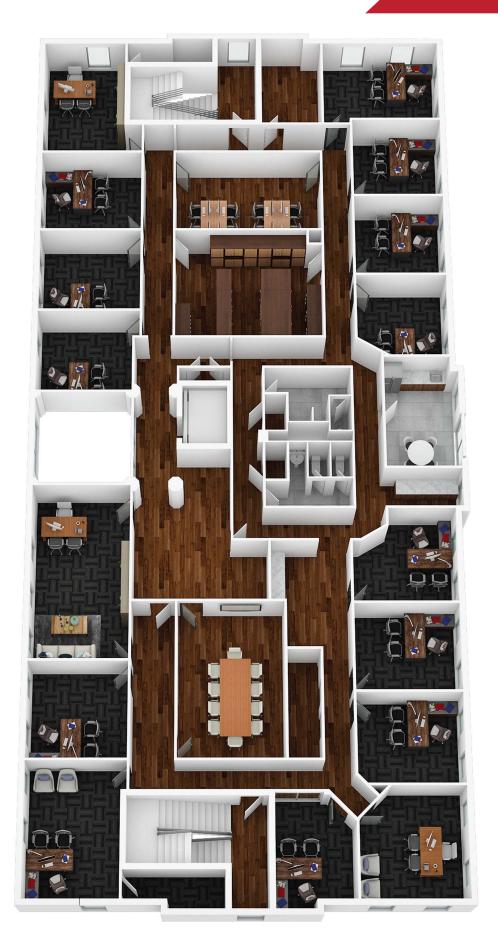

# UNION SAVINGS BANK

# 17,220 SF OFFICE BUILDING FOR LEASE

8534 E KEMPER RD CINCINNATI, OH 45249

8534 E. Kemper offers two office buildings on the busy intersection of Montgomery Rd and Kemper. Smaller suites are available. The perfect environment for business with a walk-on-in type feel with a corporate buildout.

ADAM RATH | BROKER ADAM@RATHEQUITY.COM 513.888.8669 RATHEQUITY.COM

### PROPERTY OVERVIEW





- Multiple suites available
- **Suilt** in 1989
- Multi-floors serviced with elevator

- Park Like Setting with Pond (Stocked with Koi Fish)
- Walking distance to restaurants, gyms & shopping



## PROPERTY PHOTOS



















#### FIRST FLOOR



#### SECOND FLOOR





#### THIRD FLOOR









#### NEARBY AMENITIES





Cincinnati is Ohio's largest metropolitan area and the nation's 29th-largest. Metropolitan Cincinnati has the twenty-eighth largest economy in the US and the fifth largest in the Midwest, after Chicago, Minneapolis-St. Paul, Detroit, and St. Louis. Due to its abundant amenities, Cincinnati is a magnet for start-ups. Several Fortune 500 companies are headquartered here, such as Procter & Gamble, The Kroger Company, and Fifth Third Bank. General Electric has headquartered their Global Operations Center in Cincinnati. The Kroger Company and the University of Cincinnati are the largest employers in the city.

#### **DEMOGRAPHICS**





#### **CONTACT FOR MORE INFORMATION:**

ADAM RATH | BROKER ADAM@RATHEQUITY.COM 513.888.8669 RATHEQUITY.COM