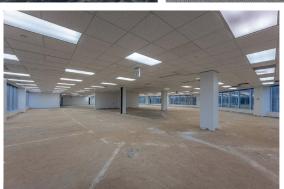

VAILABLE SPACE |         |              | 8845 AVAILABLE SPACE |         |              |
|----------------------|---------|--------------|----------------------|---------|--------------|
| SUITE                | SQ. FT. | AVAILABILITY | SUITE                | SQ. FT. | AVAILABILITY |
| 220                  | 7,886   | Immediate    | 220                  | 16,254  | Immediate    |
| 300                  | 7,366   | Immediate    | 235                  | 1,060   | Just Leased  |
| 325                  | 1,975   | Immediate    | 300                  | 32,514  | Immediate    |
| 320                  | 9,365   | Leased       | 430                  | 6,108   | Just Leased  |







#### 8805 - Floor 2











## PROPERTY PHOTOS



























#### PROPERTY PHOTOS





























# MASON OHIO

Mason's progressive business development programs are widely known in the region. Over 500 businesses operate in Mason's 19 square miles. High-tech companies, corporate headquarters, and light industries are particularly attracted to Mason. More than 90 corporations have headquarters or manufacturing operations in Mason's 24 commerce parks. The city has one of the region's largest complements of international businesses. This is a credit to the city's successful economic strategy to balance high-tech corporations with attractive housing.

#### **DEMOGRAPHICS**