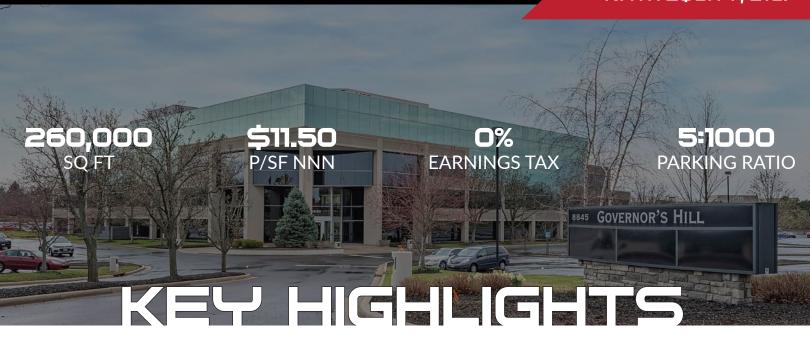

#### PROPERTY OVERVIEW

- ∀ Two Class A Office Buildings Totaling 260,000 Sq. Ft.
- Max Contiguous SF available 48,768
- Located in Symmes Township
- ✓ 0% Earnings Tax

- Common Conference Facility
- 5:1000 Parking Ratio
- Amenity Rich Surroundings
- Monument Signage Available
- High Traffic Volume
- Easy Access to I-71/I-275