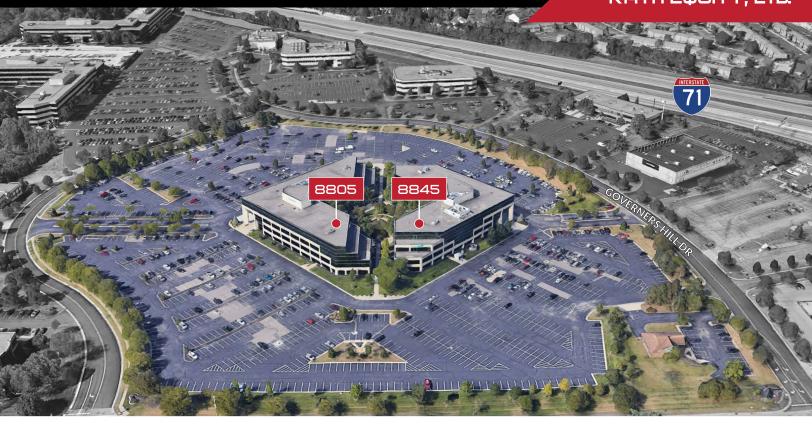

# CLASS A OFFICE SPACE FOR LEASE

8805 & 8845 GOVERNORS HILL DRIVE MASON, OH 45249

Governors Hill offers two Class A office buildings in a uniquely designed corporate campus setting in the suburban market of Symmes Township. A perfect environment for businesses with a walk-on-in type feel. The large open concept office floor plans feature large windows with plenty of surrounding greenery. Located right off of Interstate 71, with great visibility and high traffic volume.

#### PROPERTY OVERVIEW

- ∀ Two Class A Office Buildings Totaling 260,000 Sq. Ft.
- Max Contiguous SF available 48,768
- Located in Symmes Township
- ✓ 0% Earnings Tax

- Common Conference Facility
- 5:1000 Parking Ratio
- Amenity Rich Surroundings
- Monument Signage Available
- High Traffic Volume
- Easy Access to I-71/I-275