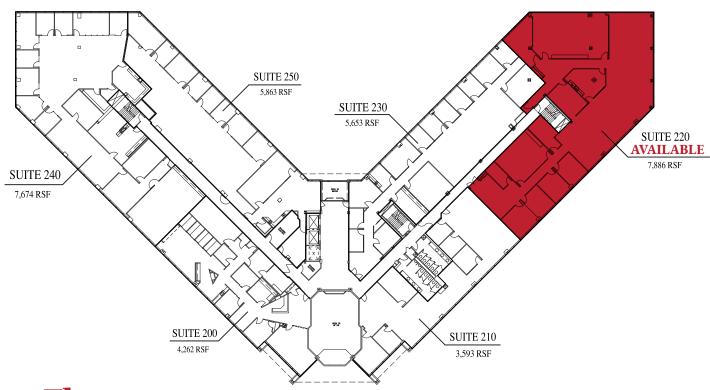

### AVAILABLE SPACES

| 8805 AVAILABLE SPACE |         |              | 8845 AVAILABLE SPACE |         |              |
|----------------------|---------|--------------|----------------------|---------|--------------|
| SUITE                | SQ. FT. | AVAILABILITY | SUITE                | SQ. FT. | AVAILABILITY |
| 220                  | 7,886   | Immediate    | 220                  | 16,254  | Immediate    |
| 300                  | 7,366   | Immediate    | 235                  | 1,060   | Just Leased  |
| 325                  | 1,975   | Immediate    | 300                  | 32,514  | Immediate    |
| 320                  | 9,365   | Leased       | 430                  | 6,108   | Just Leased  |

#### 8805 - Floor 2