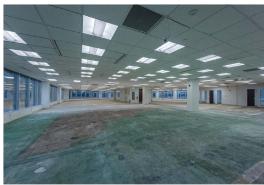

ILABLE SPACE |         |              | 8845 AVAILABLE SPACE |         |              |
|----------------------|---------|--------------|----------------------|---------|--------------|
| SUITE                | SQ. FT. | AVAILABILITY | SUITE                | SQ. FT. | AVAILABILITY |
| 220                  | 7,886   | Immediate    | 220                  | 16,254  | Immediate    |
| 300                  | 7,366   | Immediate    | 235                  | 1,060   | Just Leased  |
| 325                  | 1,975   | Immediate    | 300                  | 32,514  | Immediate    |
| 320                  | 9,365   | Leased       | 430                  | 6,108   | Just Leased  |







#### 8805 - Floor 2











## PROPERTY PHOTOS



























#### PROPERTY PHOTOS





























# MASON OHIO

Mason's progressive business development programs are widely known in the region. Over 500 businesses operate in Mason's 19 square miles. High-tech companies, corporate headquarters, and light industries are particularly attracted to Mason. More than 90 corporations have headquarters or manufacturing operations in Mason's 24 commerce parks. The city has one of the region's largest complements of international businesses. This is a credit to the city's successful economic strategy to balance high-tech corporations with attractive housing.

#### **DEMOGRAPHICS**