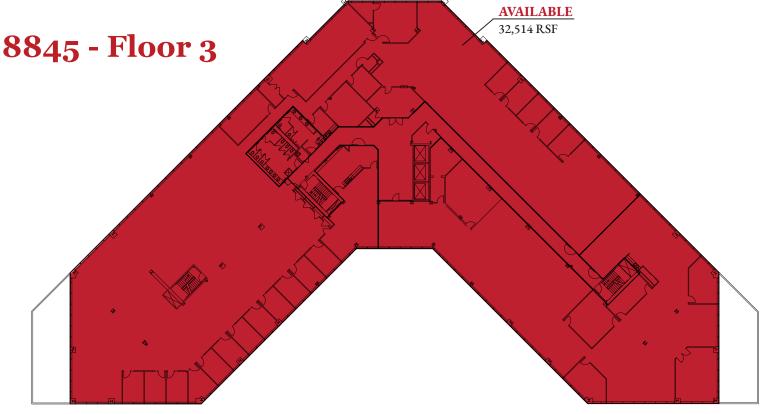

### AVAILABLE SPACES

| 8805 AVAILABLE SPACE |         |              | 8845 AVAILABLE SPACE |         |              |
|----------------------|---------|--------------|----------------------|---------|--------------|
| SUITE                | SQ. FT. | AVAILABILITY | SUITE                | SQ. FT. | AVAILABILITY |
| 220                  | 7,886   | Immediate    | 220                  | 16,254  | Immediate    |
| 300                  | 7,366   | Immediate    | 235                  | 1,060   | Just Leased  |
| 325                  | 1,975   | Immediate    | 300                  | 32,514  | Immediate    |
| 320                  | 9,365   | Leased       | 430                  | 6,108   | Just Leased  |