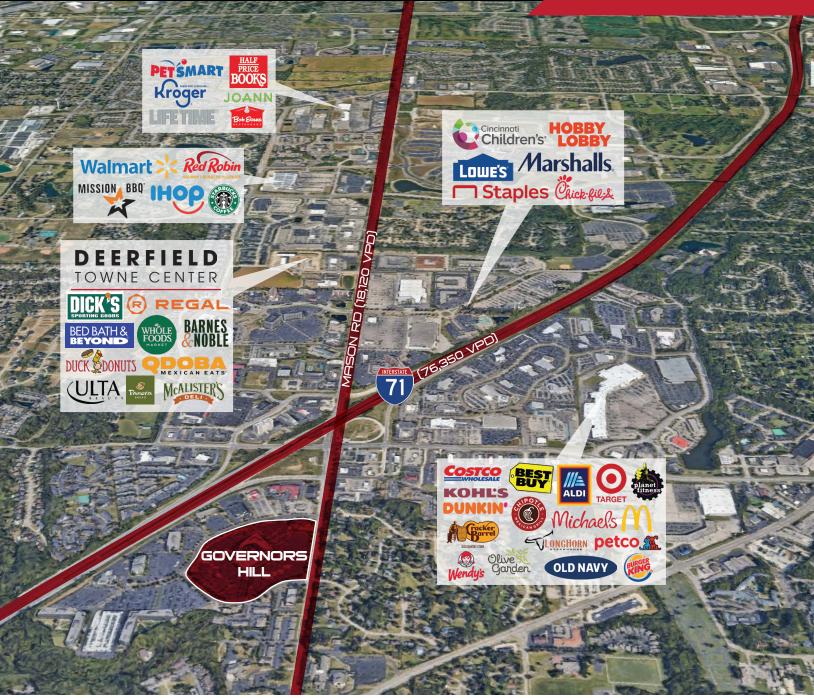

# MASON OHIO

Mason's progressive business development programs are widely known in the region. Over 500 businesses operate in Mason's 19 square miles. High-tech companies, corporate headquarters, and light industries are particularly attracted to Mason. More than 90 corporations have headquarters or manufacturing operations in Mason's 24 commerce parks. The city has one of the region's largest complements of international businesses. This is a credit to the city's successful economic strategy to balance high-tech corporations with attractive housing.