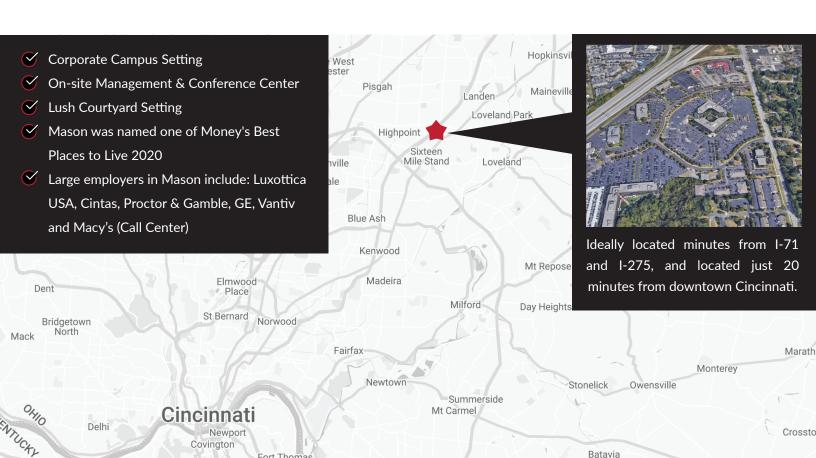

# MASON OHIO

Mason's progressive business development programs are widely known in the region. Over 500 businesses operate in Mason's 19 square miles. High-tech companies, corporate headquarters, and light industries are particularly attracted to Mason. More than 90 corporations have headquarters or manufacturing operations in Mason's 24 commerce parks. The city has one of the region's largest complements of international businesses. This is a credit to the city's successful economic strategy to balance high-tech corporations with attractive housing.