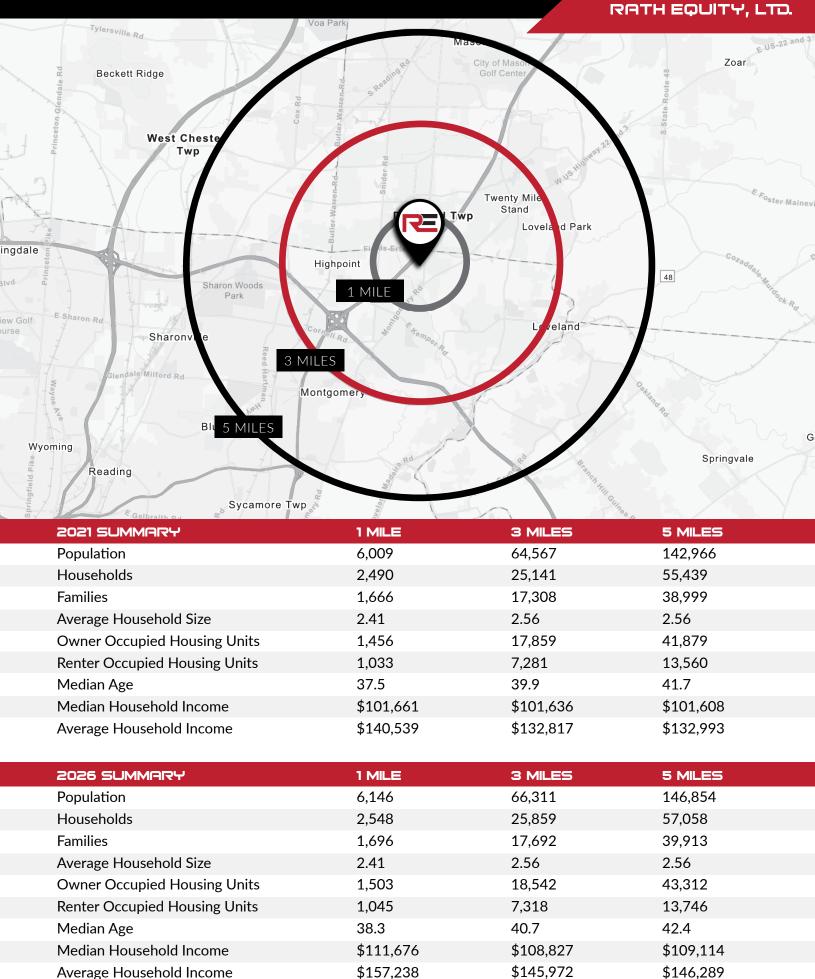

| 9,365   | Leased       | 430                  | 6,108   | Just Leased  |







#### 8805 - Floor 2











## PROPERTY PHOTOS



























#### PROPERTY PHOTOS





























# MASON OHIO

Mason's progressive business development programs are widely known in the region. Over 500 businesses operate in Mason's 19 square miles. High-tech companies, corporate headquarters, and light industries are particularly attracted to Mason. More than 90 corporations have headquarters or manufacturing operations in Mason's 24 commerce parks. The city has one of the region's largest complements of international businesses. This is a credit to the city's successful economic strategy to balance high-tech corporations with attractive housing.

#### **DEMOGRAPHICS**