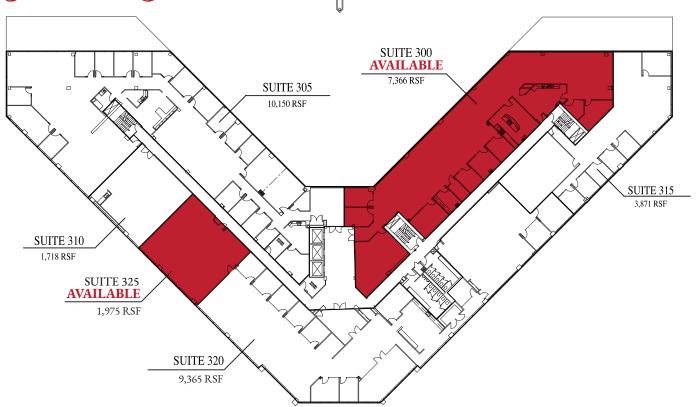

### AVAILABLE SPACES

| 8805 AVAILABLE SPACE |         |              | 8845 AVAILABLE SPACE |         |              |
|----------------------|---------|--------------|----------------------|---------|--------------|
| SUITE                | SQ. FT. | AVAILABILITY | SUITE                | SQ. FT. | AVAILABILITY |
| 220                  | 7,886   | Immediate    | 220                  | 16,254  | Immediate    |
| 300                  | 7,366   | Immediate    | 235                  | 1,060   | Just Leased  |
| 325                  | 1,975   | Immediate    | 300                  | 32,514  | Immediate    |
| 320                  | 9,365   | Leased       | 430                  | 6,108   | Just Leased  |