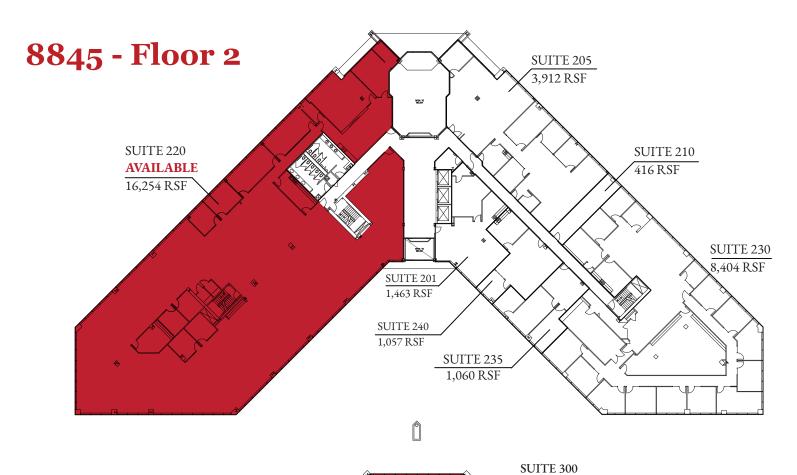

### AVAILABLE SPACES

| 8805 AVAILABLE SPACE |         |              | 8845 AVAILABLE SPACE |         |              |
|----------------------|---------|--------------|----------------------|---------|--------------|
| SUITE                | SQ. FT. | AVAILABILITY | SUITE                | SQ. FT. | AVAILABILITY |
| 220                  | 7,886   | Immediate    | 220                  | 16,254  | Immediate    |
| 300                  | 7,366   | Immediate    | 235                  | 1,060   | Just Leased  |
| 325                  | 1,975   | Immediate    | 300                  | 32,514  | Immediate    |
| 320                  | 9,365   | Leased       | 430                  | 6,108   | Just Leased  |