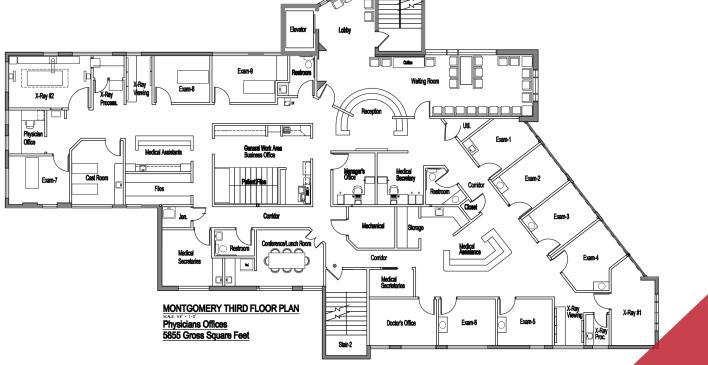

## PROPERTY FEATURES

- 🕙 🛛 Total Availability 17,565 SF
- Sasement 3,437 SF
- Section 2,855 SF
- Suilding/Monument Signage Available
- 🕙 Abundant Parking Available
- Medical or General Office Use

| Address<br>Building Size<br>Parking<br>Access                             | 10663 Montgomery Rd, Montgomery, OH 45242<br>17,565 SF<br>On-Site; 80 Spaces<br>Minutes to I-71 and I-275 |  |  |
|---------------------------------------------------------------------------|-----------------------------------------------------------------------------------------------------------|--|--|
| Property Type                                                             | Class B Office                                                                                            |  |  |
| FEATURES                                                                  |                                                                                                           |  |  |
| Ceiling Heights<br>Lighting<br>Flooring<br>Year Built<br>Number of Floors | 9"<br>Flouscent and Can Lighting<br>Mixture of LVT and Carpet<br>1992<br>3 (Three) Floors                 |  |  |
| UTILITIES                                                                 |                                                                                                           |  |  |
| Electric<br>Water/Sewer<br>Phone/Data                                     | Duke<br>City<br>Spectrum / Cincinnati Bell                                                                |  |  |
| ZONING                                                                    |                                                                                                           |  |  |
| Municipality                                                              | City of Montgomery                                                                                        |  |  |
| BUILDING SYSTEMS                                                          |                                                                                                           |  |  |
| HVAC                                                                      | Forced Air                                                                                                |  |  |
|                                                                           |                                                                                                           |  |  |
|                                                                           |                                                                                                           |  |  |