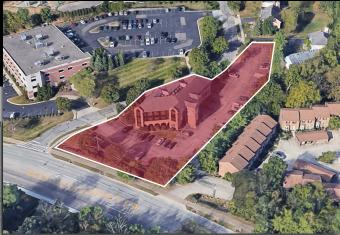

## PROPERTY FEATURES

- 🕙 🛛 Total Availability 17,565 SF
- Sasement 3,437 SF
- Section 2,855 SF
- Suilding/Monument Signage Available
- 🕙 Abundant Parking Available
- Medical or General Office Use

| Address<br>Building Size<br>Parking<br>Access                             | 10663 Montgomery Rd, Montgomery, OH 45242<br>17,565 SF<br>On-Site; 80 Spaces<br>Minutes to I-71 and I-275 |  |  |
|---------------------------------------------------------------------------|-----------------------------------------------------------------------------------------------------------|--|--|
| Property Type                                                             | Class B Office                                                                                            |  |  |
| FEATURES                                                                  |                                                                                                           |  |  |
| Ceiling Heights<br>Lighting<br>Flooring<br>Year Built<br>Number of Floors | 9"<br>Flouscent and Can Lighting<br>Mixture of LVT and Carpet<br>1992<br>3 (Three) Floors                 |  |  |
| UTILITIES                                                                 |                                                                                                           |  |  |
| Electric<br>Water/Sewer<br>Phone/Data                                     | Duke<br>City<br>Spectrum / Cincinnati Bell                                                                |  |  |
| ZONING                                                                    |                                                                                                           |  |  |
| Municipality                                                              | City of Montgomery                                                                                        |  |  |
| BUILDING SYSTEMS                                                          |                                                                                                           |  |  |
| HVAC                                                                      | Forced Air                                                                                                |  |  |
|                                                                           |                                                                                                           |  |  |
|                                                                           |                                                                                                           |  |  |