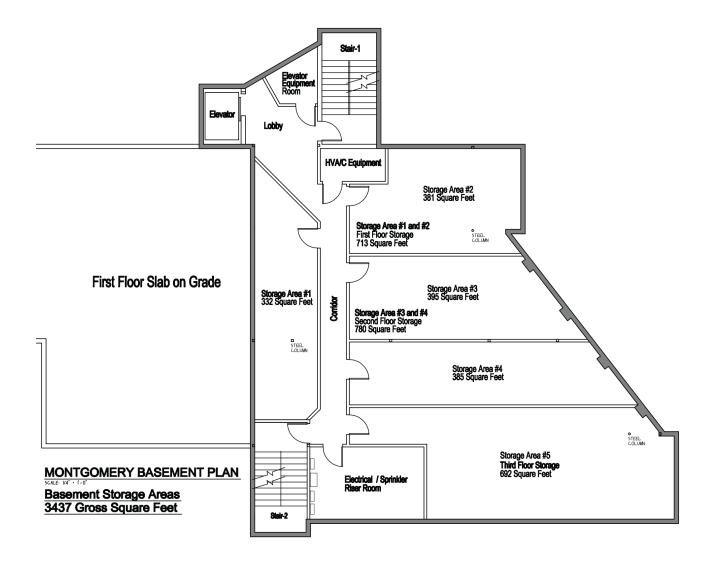

## PROPERTY FEATURES

- 🕙 🛛 Total Availability 17,565 SF
- Sasement 3,437 SF
- Section 2,855 SF
- Suilding/Monument Signage Available
- 🕙 Abundant Parking Available
- Medical or General Office Use

| Address<br>Building Size<br>Parking<br>Access                             | 10663 Montgomery Rd, Montgomery, OH 45242<br>17,565 SF<br>On-Site; 80 Spaces<br>Minutes to I-71 and I-275 |  |  |
|---------------------------------------------------------------------------|-----------------------------------------------------------------------------------------------------------|--|--|
| Property Type                                                             | Class B Office                                                                                            |  |  |
| FEATURES                                                                  |                                                                                                           |  |  |
| Ceiling Heights<br>Lighting<br>Flooring<br>Year Built<br>Number of Floors | 9"<br>Flouscent and Can Lighting<br>Mixture of LVT and Carpet<br>1992<br>3 (Three) Floors                 |  |  |
| UTILITIES                                                                 |                                                                                                           |  |  |
| Electric<br>Water/Sewer<br>Phone/Data                                     | Duke<br>City<br>Spectrum / Cincinnati Bell                                                                |  |  |
| ZONING                                                                    |                                                                                                           |  |  |
| Municipality                                                              | City of Montgomery                                                                                        |  |  |
| BUILDING SYSTEMS                                                          |                                                                                                           |  |  |
| HVAC                                                                      | Forced Air                                                                                                |  |  |
|                                                                           |                                                                                                           |  |  |
|                                                                           |                                                                                                           |  |  |