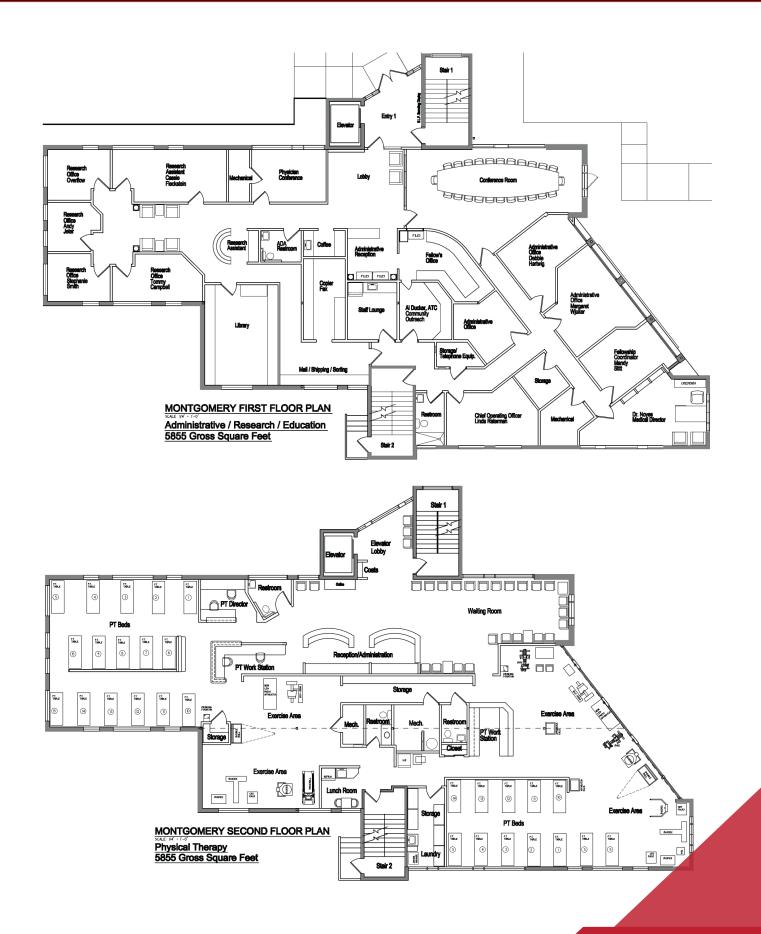

## PROPERTY FEATURES

- 🕙 🛛 Total Availability 17,565 SF
- Sasement 3,437 SF
- Section 2,855 SF
- Suilding/Monument Signage Available
- 🕙 Abundant Parking Available
- Medical or General Office Use

| Address<br>Building Size<br>Parking<br>Access                             | 10663 Montgomery Rd, Montgomery, OH 45242<br>17,565 SF<br>On-Site; 80 Spaces<br>Minutes to I-71 and I-275 |  |  |
|---------------------------------------------------------------------------|-----------------------------------------------------------------------------------------------------------|--|--|
| Property Type                                                             | Class B Office                                                                                            |  |  |
| FEATURES                                                                  |                                                                                                           |  |  |
| Ceiling Heights<br>Lighting<br>Flooring<br>Year Built<br>Number of Floors | 9"<br>Flouscent and Can Lighting<br>Mixture of LVT and Carpet<br>1992<br>3 (Three) Floors                 |  |  |
| UTILITIES                                                                 |                                                                                                           |  |  |
| Electric<br>Water/Sewer<br>Phone/Data                                     | Duke<br>City<br>Spectrum / Cincinnati Bell                                                                |  |  |
| ZONING                                                                    |                                                                                                           |  |  |
| Municipality                                                              | City of Montgomery                                                                                        |  |  |
| BUILDING SYSTEMS                                                          |                                                                                                           |  |  |
| HVAC                                                                      | Forced Air                                                                                                |  |  |
|                                                                           |                                                                                                           |  |  |
|                                                                           |                                                                                                           |  |  |