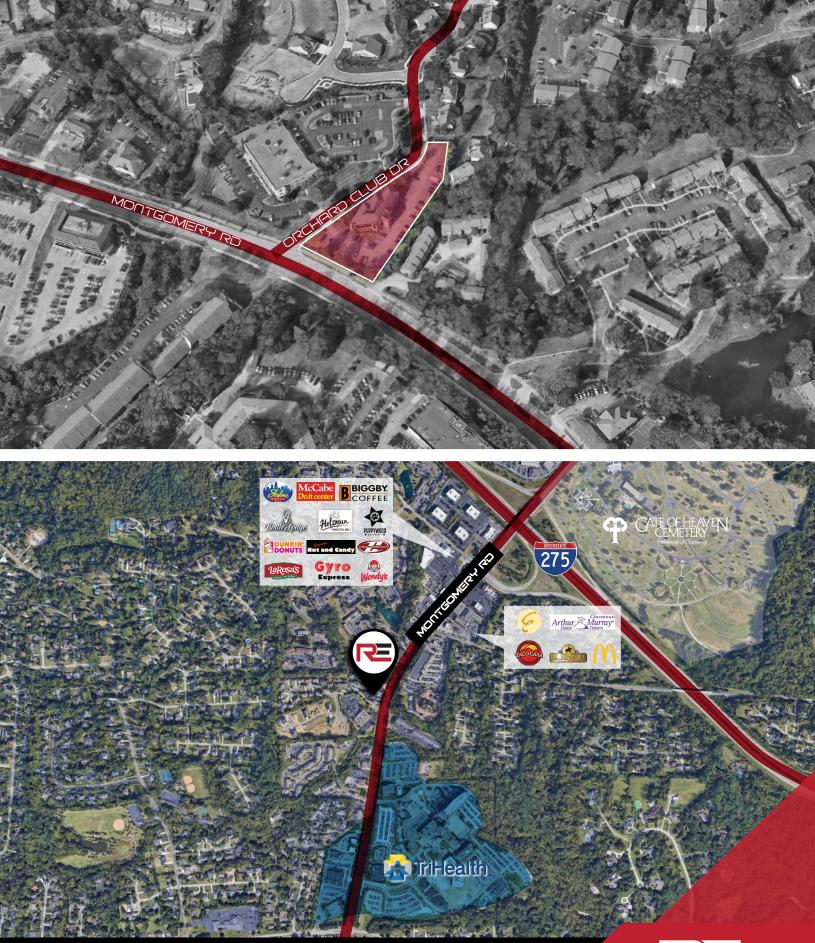

## LOCATION DETAILS

- ♂ Close Proximity to Bethesda North Campus
- ✓ Minutes to I-275 & I-71
- ♂ Numerous Banks, Restaurants & shopping near by